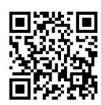

- 1. Scan this QR code. After your download is complete, select "Join Now" from the welcome page from the mobile app.
- 2. Use the first and last name you have on file with your employer.
- 3. Enter your [Benchling] as the Company name, then your company email, and a password of your choice.
- 4. Select "Register" on the web" or "Agree & Join" on the Mobile app to complete registration.