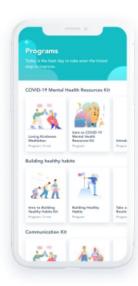

Supporting Benchling employees & your eligible dependents, Modern Health provides resources that adapt to wherever you are in your mental wellness journey.

Your benefit includes access to free self-guided meditations and digital courses, community-based events, and one-on-one mental health support with a coach or therapist—all in a single and secure mobile app or website.