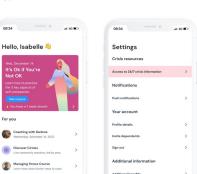

- Register and complete onboarding for your own account by scanning the QR code or visiting <u>my.modernhealth.com</u>
- From the Home Screen, select Settings

Let's start with the basics.

Date of birth

- Choose Invite Dependents from the Settings tab
- Enter your dependent's information. Note: more information will be required if your dependent is a minor.
- For adult dependents, an invite will be sent to them via email to sign up. For minor dependents, Modern Health will contact you in 48 hours.