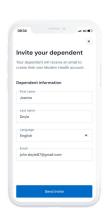

- Register and complete onboarding for your own account by scanning the QR code or visiting <u>my.modernhealth.com</u>
- From the Home Screen, select Settings

Let's start with the basics.

Date of birth

- Choose Invite Dependents from the Settings tab
- Enter your dependent's information. Note: more information will be required if your dependent is a minor.
- For adult dependents, an invite will be sent to them via email to sign up. For minor dependents, Modern Health will contact you in 48 hours.

### How do you request care for your dependents?

Sign up for Modern Health and go through the initial onboarding flow. Go to the Settings tab and choose "Invite Dependent." Enter your family member's information. For adult family members, an invite will be sent to them via email to sign up. For minor family members, Modern Health will contact you in 48 hours.